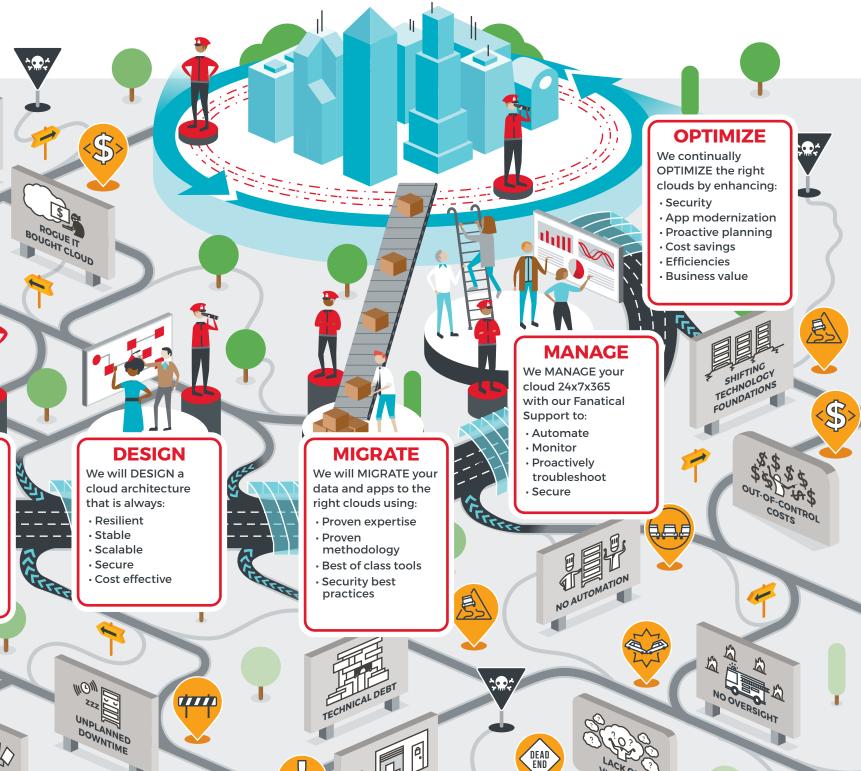

#### **MOVE MY APP TO THE CLOUD**

We identify the right cloud for every app based on scale, performance, security, cost, and uptime availability.

Our app needs a home!

**GET OUT OF** 

**MY DATA** 

CENTER

The journey to the cloud can be confusing with perils and problems along the way. Wherever your journey starts, we've already navigated that territory. Rackspace has the expertise and experience in all the major cloud platforms and technologies. As your trusted partner, we guide you on the right path to ensure you stay on course.

## **PLAN**

We review your needs and help you PLAN a strong business case with:

- Strategy
- Total cost of ownership
- Roadmap
- Governance

## **ASSESS**

We ASSESS your readiness to move to the cloud by reviewing:

- Business and technology issues
- Best practices
- Security needs
- · Proofs of concept

# **NAVIGATING THE JOURNEY TO THE CLOUD**